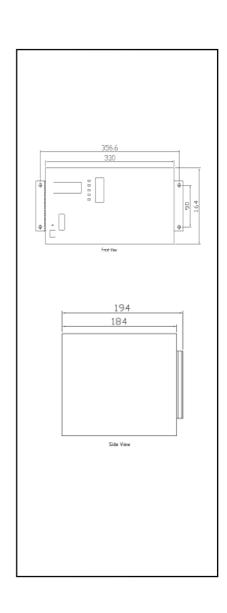

## suction type gas detector for low range N2O applications

| Part #                   | 13106                                                                                                                                          |
|--------------------------|------------------------------------------------------------------------------------------------------------------------------------------------|
| Detector model           | SH-4001-WAD/NDIR                                                                                                                               |
| Gas Sensor type          | GS-4600IR                                                                                                                                      |
| Target gas / range       | N2O / 300PPM                                                                                                                                   |
| Monitoring configuration | Single point, extractive.                                                                                                                      |
| Detection Principle      | IR                                                                                                                                             |
| Number of gas inlets     | 1                                                                                                                                              |
| Output signal            | 4-20 mA, 3 wire screened                                                                                                                       |
| Accuracy                 | +/- 10% <sup>2)</sup>                                                                                                                          |
| Alarm levels             | Matrix programmable output relays card optional for: Alarm1, Alarm2, Error & Warning                                                           |
| Error reporting          | Low Flow; Low Electrolyte; Sensor Missing                                                                                                      |
| Communication interfaces | RS-232; configuration and diagnostics<br>(front RJ-45 connector) Optional through plugin module:<br>RS-485; Profibus DP; MODBUS & RS-485; SIMS |
| Indicator                | 140 x 32 dot matrix; blue/green VF display                                                                                                     |
| Sampling pump            | Long life DC operated diaphragm pump                                                                                                           |
| Flow control             | Optical/ electronic                                                                                                                            |
| Operating temp.          | 0 - 40° C; 32 - 104° F                                                                                                                         |
| Operating humidity       | 20 % - 90% (non condensing)                                                                                                                    |
| Installation             | Indoor, wall-mount                                                                                                                             |
| Tube connectors          | In & out; 1/4 " R Female                                                                                                                       |
| Power requirements       | 24 Volts DC                                                                                                                                    |
| Power consumption (max.) | Approx.25 Watt                                                                                                                                 |
| Dimensions (approx.)     | (WxHxD) 356 x 164 x 194 mm                                                                                                                     |
| Weight (approx.)         | 4.0 kg                                                                                                                                         |
| Country of origin        | Netherlands                                                                                                                                    |