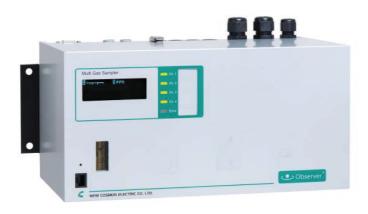

## suction type gas detector for low range N2O applications

| Part #                   | 13106                                                                                                                                          |
|--------------------------|------------------------------------------------------------------------------------------------------------------------------------------------|
| Detector model           | SH-4001-WAD/NDIR                                                                                                                               |
| Gas Sensor type          | GS-4600IR                                                                                                                                      |
| Target gas / range       | N2O / 300PPM                                                                                                                                   |
| Monitoring configuration | Single point, extractive.                                                                                                                      |
| Detection Principle      | IR                                                                                                                                             |
| Number of gas inlets     | 1                                                                                                                                              |
| Output signal            | 4-20 mA, 3 wire screened                                                                                                                       |
| Accuracy                 | +/- 10% <sup>2)</sup>                                                                                                                          |
| Alarm levels             | Matrix programmable output relays card optional for: Alarm1, Alarm2, Error & Warning                                                           |
| Error reporting          | Low Flow; Low Electrolyte; Sensor Missing                                                                                                      |
| Communication interfaces | RS-232; configuration and diagnostics<br>(front RJ-45 connector) Optional through plugin module:<br>RS-485; Profibus DP; MODBUS & RS-485; SIMS |
| Indicator                | 140 x 32 dot matrix; blue/green VF display                                                                                                     |
| Sampling pump            | Long life DC operated diaphragm pump                                                                                                           |
| Flow control             | Optical/ electronic                                                                                                                            |
| Operating temp.          | 0 - 40° C; 32 - 104° F                                                                                                                         |
| Operating humidity       | 20 % - 90% (non condensing)                                                                                                                    |
| Installation             | Indoor, wall-mount                                                                                                                             |
| Tube connectors          | In & out; 1/4 " R Female                                                                                                                       |
| Power requirements       | 24 Volts DC                                                                                                                                    |
| Power consumption (max.) | Approx.25 Watt                                                                                                                                 |
| Dimensions (approx.)     | (WxHxD) 356 x 164 x 194 mm                                                                                                                     |
| Weight (approx.)         | 4.0 kg                                                                                                                                         |
| Country of origin        | Netherlands                                                                                                                                    |