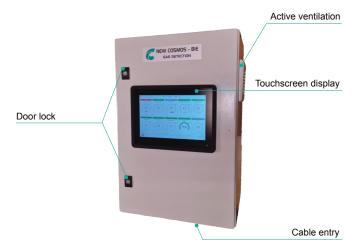

## Appearance and Part Names

\* Picture above is the ePACT Controller - compact 8 with 10.1" TFT display